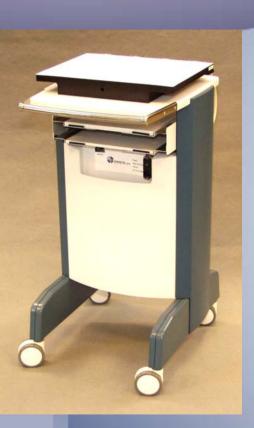

### **IMRT Delivery**

- Unique interactive digital manual
- Electronics at safe distance from beam
- Convenient trolley
- Real-time absolute dose measurements within 1% in 506 points
- Merge function adding four fields to get 2024 points
- Display of the integrated dose contribution from individual segments, per beam or per plan as well as the total integral dose.
- Supports import of DICOM RT dose object from plan