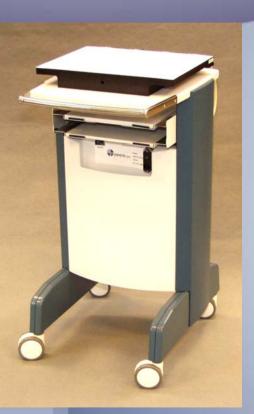

### **IMRT Delivery**

- Unique interactive digital manual
- Electronics at safe distance from beam
- Convenient trolley
- Real-time absolute dose measurements within 1% in 506 points
- Merge function adding four fields to get 2024 points
- Display of the integrated dose contribution from individual segments, per beam or per plan as well as the total integral dose.
- Supports import of DICOM RT dose object from plan